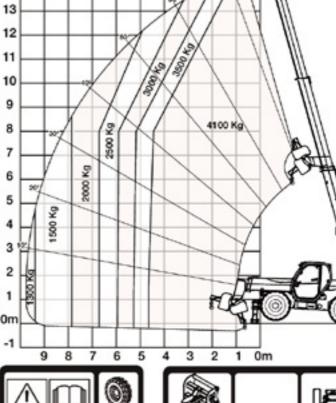

## **Bobcat T41.140SLP T3**

Performance

**Rated capacity** 

Lifting height - tyres 24" Rim OD Lifting height - stab 24" Rim OD

Max. reach - tyres 24" Rim OD

**○** Load Charts

With forks and standard 400/80x24 tyres

With jib on 20 or 24 inch tyres, on stabilisers

With forks and standard 400/80x24 tyres, on stabilisers

🛚 Bobcat. EN 1459-B

99001 G7 🐺 Bobcat. EN 1459-B

9 8 7 6

10

4100 kg

13300 mm