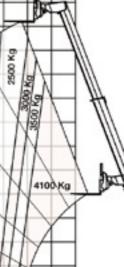

With jib on 20 or 24 inch tyres, on stabilisers

With forks and standard 400/80x24 tyres, on stabilisers

🛚 Bobcat. EN 1459-B

99001 G7 🐺 Bobcat. EN 1459-B

9 8 7 6

10

4100 kg

13300 mm