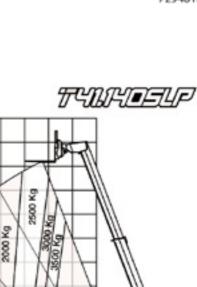

## **Bobcat T41.140SLP T3**

Performance

**Rated capacity** 

Lifting height - tyres 24" Rim OD Lifting height - stab 24" Rim OD

Max. reach - tyres 24" Rim OD

**○** Load Charts

With forks and standard 400/80x24 tyres