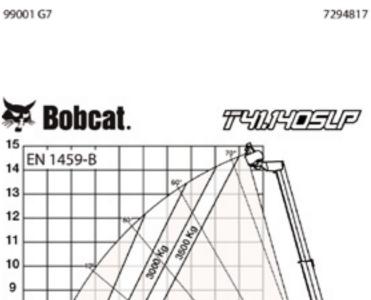

## **Bobcat T41.140SLP T3**

Performance

**Rated capacity** 

Lifting height - tyres 24" Rim OD Lifting height - stab 24" Rim OD

Max. reach - tyres 24" Rim OD

**○** Load Charts

With forks and standard 400/80x24 tyres